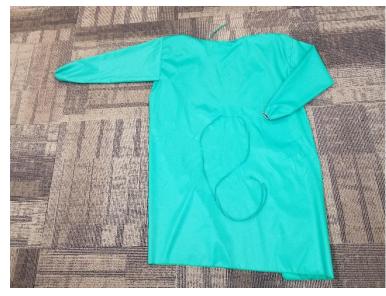

|                     |
| 10   |                                                     |                     |
| 11   |                                                     |                     |
| 12   |                                                     |                     |
| 13   |                                                     |                     |



### **Technical Sketch**

| Model Name: | GOWN-L1-NSA | Image Names:  |           |                 |  |
|-------------|-------------|---------------|-----------|-----------------|--|
| Created by: | Lyana Brown | Date Created: | 3/30/2020 | Notes:          |  |
| Revised by: |             | Date Revised: |           | Revision Notes: |  |





# NSA Samples 3/26/2020

#### FRONT







SNM tack to attach binding at waist





### **Measurement Chart**

| Point of Measure            | LG     | XL     | 2X     | 3X     |
|-----------------------------|--------|--------|--------|--------|
| Center back length from HPS | 47"    | 47"    | 47"    | 47"    |
| Sweep                       | 45"    | 53"    | 61"    | 69"    |
| Sleeve length from HPS      | 23.25" | 23.25" | 23.25" | 23.25" |

All measurements have a tolerance of +/- .5"



## **Revision History**

| Revision Date | Revised By | Slide Title | Revision Description |
|---------------|------------|-------------|----------------------|
|               |            |             |                      |
|               |            |             |                      |
|               |            |