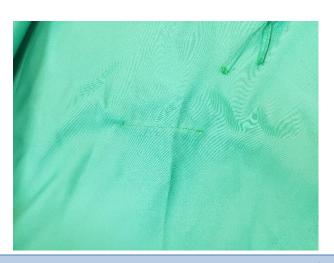

|                     |
| 10   |                                                     |                     |
| 11   |                                                     |                     |
| 12   |                                                     |                     |
| 13   |                                                     |                     |



### **Technical Sketch**

| Model Name: | GOWN-L1-NSA | Image Names:  |           |                 |  |
|-------------|-------------|---------------|-----------|-----------------|--|
| Created by: | Lyana Brown | Date Created: | 3/30/2020 | Notes:          |  |
| Revised by: |             | Date Revised: |           | Revision Notes: |  |





# NSA Samples 3/26/2020

#### FRONT







SNM tack to attach binding at waist





### **Measurement Chart**

| Point of Measure            | LG     | XL     | 2X     | 3X     |
|-----------------------------|--------|--------|--------|--------|
| Center back length from HPS | 47"    | 47"    | 47"    | 47"    |
| Sweep                       | 45"    | 53"    | 61"    | 69"    |
| Sleeve length from HPS      | 23.25" | 23.25" | 23.25" | 23.25" |

All measurements have a tolerance of +/- .5"



## **Revision History**

| Revision Date | Revised By | Slide Title | Revision Description |
|---------------|------------|-------------|----------------------|
|               |            |             |                      |
|               |            |             |                      |
|               |            |             |