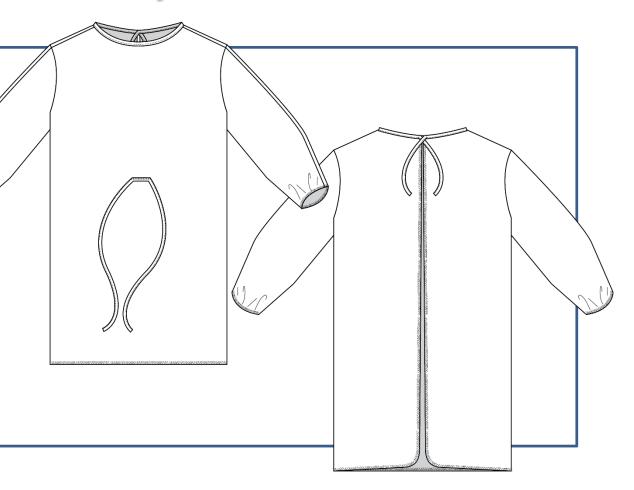

#### **Description:**

Level 1 Gown, Kimono style with curved armholes, open back, ties at front waist and back neck, elastic on sleeve ends

### **Technical Sketch**

| Model Name: | GOWN-L1-NSA | Image Names:  |           |                 |  |
|-------------|-------------|---------------|-----------|-----------------|--|
| Created by: | Lyana Brown | Date Created: | 3/30/2020 | Notes:          |  |
| Revised by: |             | Date Revised: |           | Revision Notes: |  |