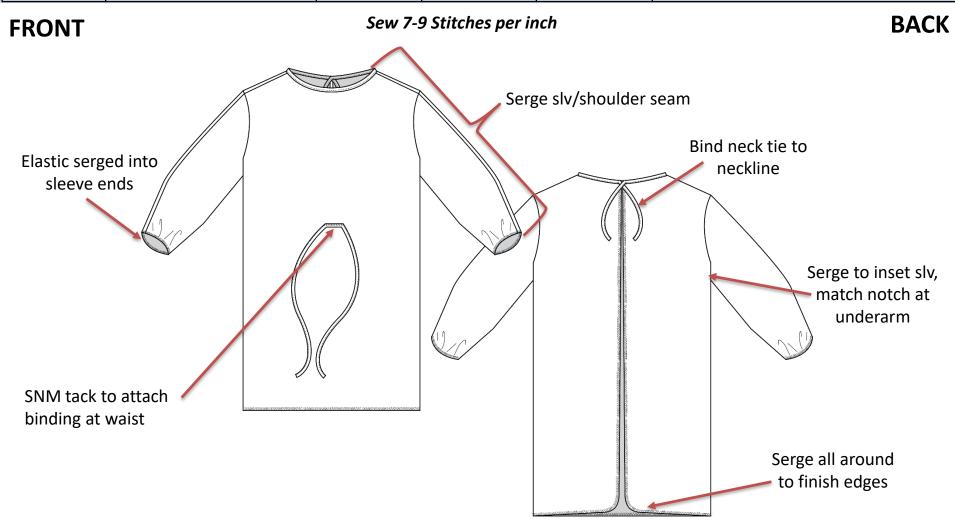

## **TSS Operation Sequences**

| Seq# | Operation                                           | Machine             |
|------|-----------------------------------------------------|---------------------|
| 1    | Inset sleeve                                        | Serger              |
| 2    | Close top of sleeve and shoulders                   | Serger              |
| 3    | Serge all around center back and hem                | Serger              |
| 4    | Bind tie and attach to neckline, bind tie for waist | SNM with folder     |
| 5    | SNM tack to attach to waist                         | SNM                 |
| 6    | Attach elastic to sleeve ends                       | Serger with elastic |
| 7    | Inspect/Fold                                        | Final               |
| 8    |                                                     |                     |
| 9    |                                                     |                     |
| 10   |                                                     |                     |
| 11   |                                                     |                     |
| 12   |                                                     |                     |
| 13   |                                                     |                     |

#### FRONT

SNM tack to attach binding at waist