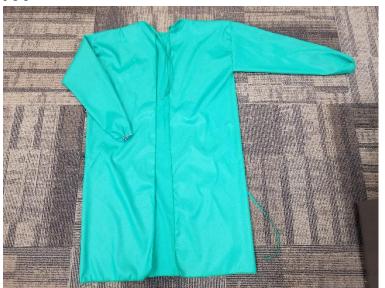

|                     |
| 10   |                                                     |                     |
| 11   |                                                     |                     |
| 12   |                                                     |                     |
| 13   |                                                     |                     |



### **Technical Sketch**

| Model Name: | GOWN-L1-NSA | Image Names:  |           |                 |  |
|-------------|-------------|---------------|-----------|-----------------|--|
| Created by: | Lyana Brown | Date Created: | 3/30/2020 | Notes:          |  |
| Revised by: |             | Date Revised: |           | Revision Notes: |  |





# NSA Samples 3/26/2020

#### FRONT







SNM tack to attach binding at waist





### **Measurement Chart**

| Point of Measure            | LG     | XL     | 2X     | 3X     |
|-----------------------------|--------|--------|--------|--------|
| Center back length from HPS | 47"    | 47"    | 47"    | 47"    |
| Sweep                       | 45"    | 53"    | 61"    | 69"    |
| Sleeve length from HPS      | 23.25" | 23.25" | 23.25" | 23.25" |

All measurements have a tolerance of +/- .5"



## **Revision History**

| Revision Date | Revised By | Slide Title | Revision Description |
|---------------|------------|-------------|----------------------|
|               |            |             |                      |
|               |            |             |                      |
|               |            |