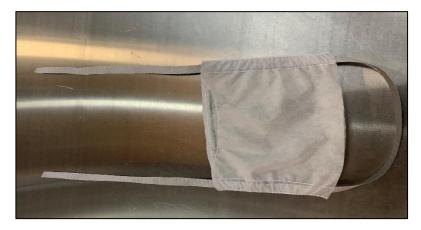

# Loop Mask (Model – MN)

# Model-MN Face Mask

- 2 layers of 100% Polypropylene (Fluid Resistant)
- Breathable
- Soft inner surface
- Adjustable Nose Clip

## **Technical Data**

| Material  | 2 Layers 100% Polypropylene<br>1.25 oz/yd <sup>2</sup> . |
|-----------|----------------------------------------------------------|
| Seams     | Tex-60 Polyester Thread                                  |
| Nose Clip | Metal Clip/Plastic Double Wire Tie                       |
| Straps    | Non-woven Spunbond                                       |
| •         | Polypropylene                                            |