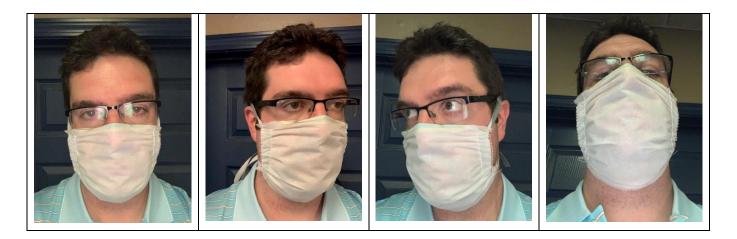

# Loop Mask (Model – MN)

# Model-MN Face Mask

- 2 layers of 100% Polypropylene (Fluid Resistant)
- Breathable
- Soft inner surface
- Adjustable Nose Clip

## **Donning Instructions**

- 1. Hang loop of mask around neck with material resting in front of you.
- 2. Grab one strap with each hand and pull upward to snug the straps.
- 3. Flip the mask upwards covering your face.
- 4. Secure nose clip.